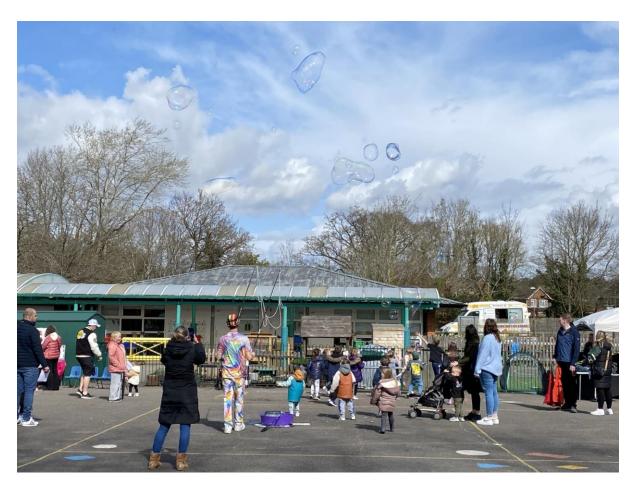

## **Newsletter - March 2024**

As we draw to the end of the Spring Term, I'd like to reflect and celebrate some of the great events that have been held across the Federation over the past few weeks.

- The Federation Choir won at the Basingstoke Music & Arts Festival on 9th March.
- The Infant Choir enjoyed their visit to The Anvil for Barnaby Bear on 11th March.
- World Book Day events throughout the week Snuggle with a Story at the Infant School, Book Fair at the Junior School and wonderful dressing up to celebrate the theme 'read your way' on 8th March.
- Year 3 trip to Butser Ancient Farm on 20th March.
- Games afternoon for families inaugural event at the junior school 14th March.
- Red Nose Day when thanks to all involved, the grand total of £531 was raised: Infant School £216, Junior School £315 (including £126 raised from the end of day cake sale) 15th March.