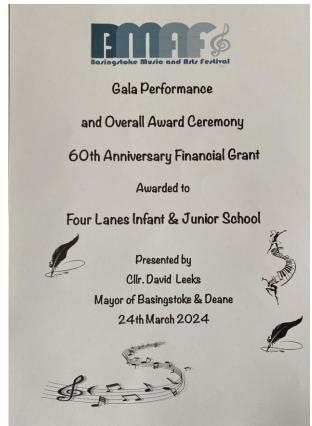

## **Newsletter - March 2024**

As we draw to the end of the Spring Term, I'd like to reflect and celebrate some of the great events that have been held across the Federation over the past few weeks.

- The Federation Choir won at the Basingstoke Music & Arts Festival on 9th March.
- The Infant Choir enjoyed their visit to The Anvil for Barnaby Bear on 11th March.
- World Book Day events throughout the week Snuggle with a Story at the Infant School, Book Fair at the Junior School and wonderful dressing up to celebrate the theme 'read your way' on 8th March.
- Year 3 trip to Butser Ancient Farm on 20th March.
- Games afternoon for families inaugural event at the junior school 14th March.
- Red Nose Day when thanks to all involved, the grand total of £531 was raised: Infant School £216, Junior School £315 (including £126 raised from the end of day cake sale) 15th March.

Awarded to

Four Lanes Federation Choir

for

School or Youth Choir - 11 years and under

Emily Dichers
Adjudicator

Hon Section Secretary

1 - Federation Choir at Basingstoke Music & Arts Festival (BMAF) on Saturday 9th March - winners in the '11 & Under' Choir category. They were awarded a distinction too!