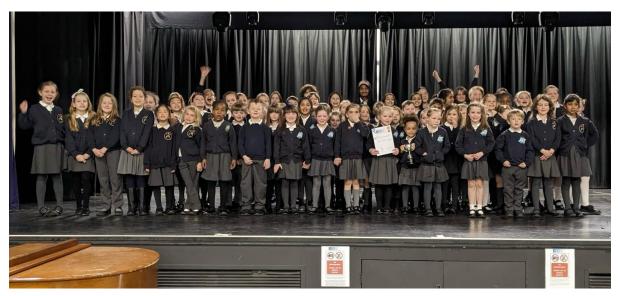

## **Newsletter - March 2024**

As we draw to the end of the Spring Term, I'd like to reflect and celebrate some of the great events that have been held across the Federation over the past few weeks.

- The Federation Choir won at the Basingstoke Music & Arts Festival on 9th March.
- The Infant Choir enjoyed their visit to The Anvil for Barnaby Bear on 11th March.
- World Book Day events throughout the week Snuggle with a Story at the Infant School, Book Fair at the Junior School and wonderful dressing up to celebrate the theme 'read your way' on 8th March.
- Year 3 trip to Butser Ancient Farm on 20th March.
- Games afternoon for families inaugural event at the junior school 14th March.
- Red Nose Day when thanks to all involved, the grand total of £531 was raised: Infant School £216, Junior School £315 (including £126 raised from the end of day cake sale) 15th March.

Awarded to

Four Lanes Federation Choir

for

School or Youth Choir - 11 years and under

Emily Dichers
Adjudicator

Hon Section Secretary

1 - Federation Choir at Basingstoke Music & Arts Festival (BMAF) on Saturday 9th March - winners in the '11 & Under' Choir category. They were awarded a distinction too!